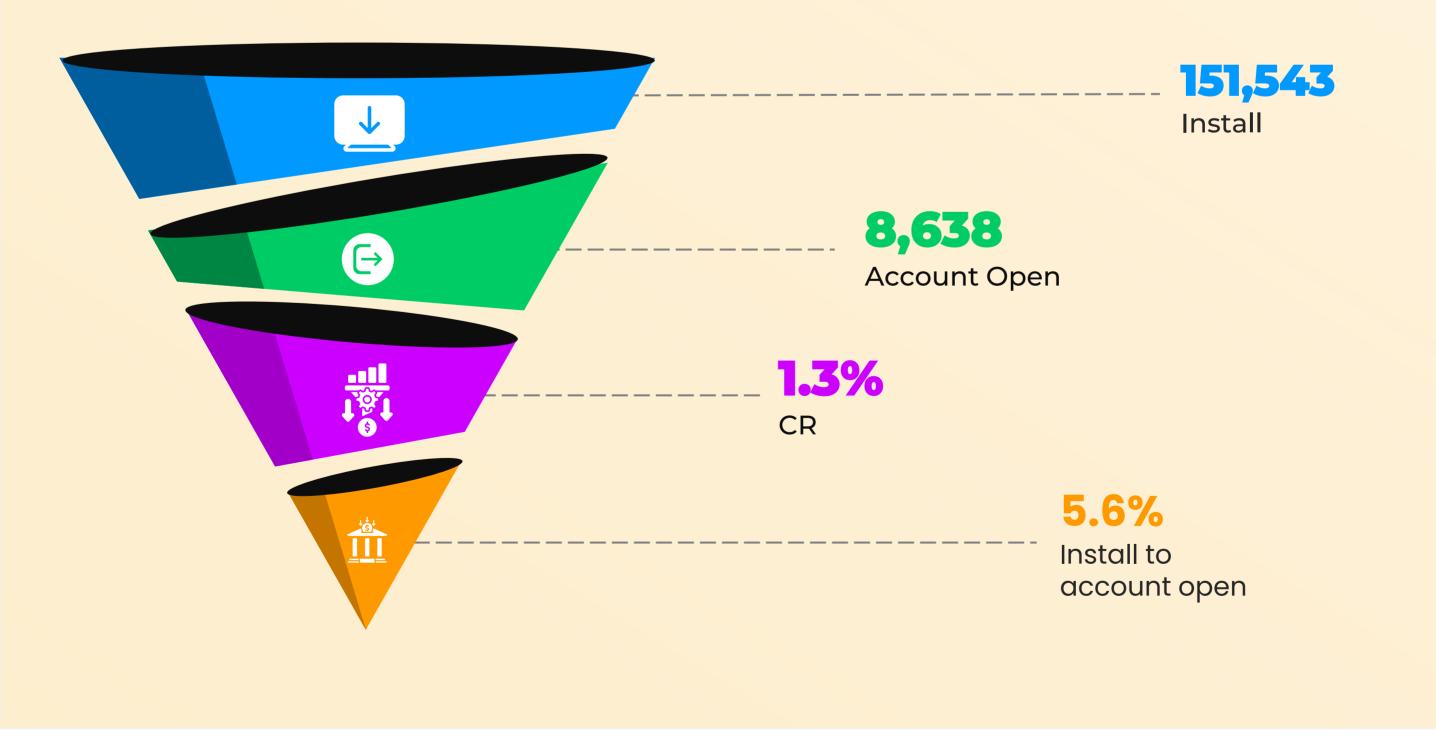

# **Our Approach**

We saw some sources resulting in good account opens but with a very poor EVR while some sources were delivering high EVR but less account opens. Ultimately we ran it keeping a balance between both to achieve our goal.

## **Campaign Outcome**